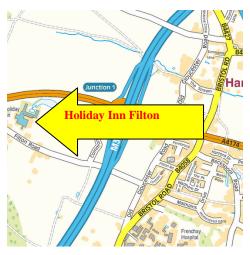

### **Driving Directions**

BY CAR: Leave M4 at Jnctn 19. Take M32 & leave at Jnctn 1. Take A4174 towards Filton/Bristol Parkway station. The holiday Inn Hotel is about 800 yards on the left.

The blue spot on the map is the exact location of the Holiday Inn, Filton ,Bristol.

Holiday Inn ,Filton