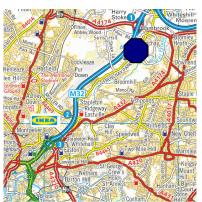

### **Driving Directions**

BY CAR: Leave M4 at Jnctn 19. Take M32 & leave at Jnctn 1. Take A4174 towards Filton/Bristol Parkway station. The holiday Inn Hotel is about 800 yards on the left.

The blue spot on the map is the exact location of the Holiday Inn, Filton ,Bristol.

Holiday Inn ,Filton